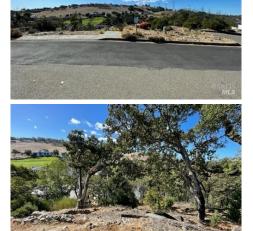

## CENTURY 21.00 CENTURY 21 Epic

CENTURY 21 EPIC 1057 College Avenue Santa Rosa, CA 95404

Nestled in the coveted Fountaingrove neighborhood, this .35-acre lot offers breathtaking views of the golf course and rolling hills. With its expansive layout, this lot provides the ideal canvas for crafting your dream home. Imagine your perfect floor plan to capture the views with added bedrooms, baths, and a bonus room on the lower level - a perfect plan that maximizes space and comfort. Create your sanctuary, complete with a spacious backyard for outdoor enjoyment. Seize this opportunity to design the home you"ve always envisioned in this beautiful setting.